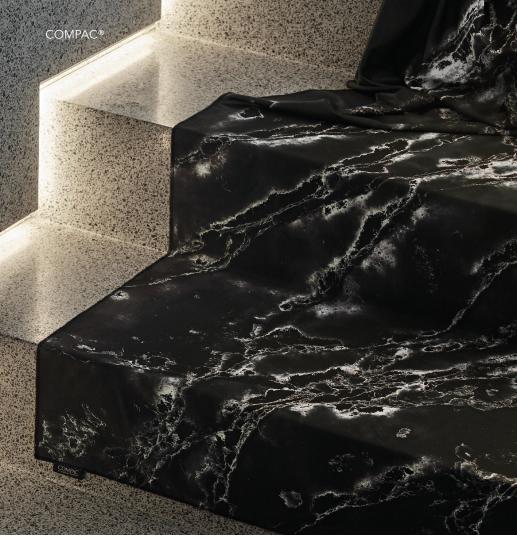

Atelier<sup>TM</sup>, wants to give rise to the imagination and prescriptive capacity to take beyond the art and magic of prescribing surface designs, both horizontal and vertical.

The applications and uses of COMPAC® designs are infinite, considering both spaces (kitchens, bathrooms, dining rooms, living rooms, furniture and outdoor) and uses (worktops, floors, sinks, claddings, walls, facades or bathrooms).

Atelier<sup>™</sup> allows you to dress any surface, lending a hand to magic and looking closely to how a dream can become reality.

Atelier <sup>™</sup> teaches us that seeing is believing.

The perfect tool to show continuous large-size veining designs on broad surfaces in a weightless way.