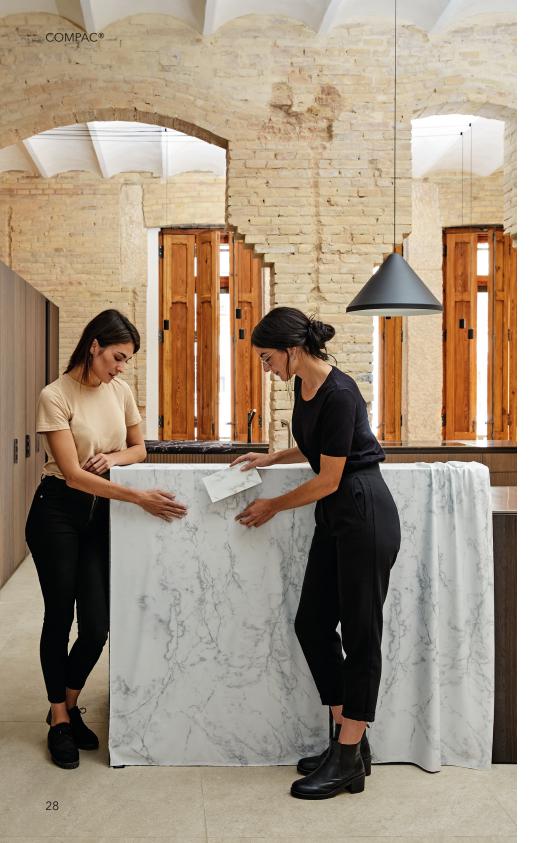

Atelier<sup>TM</sup>, wants to give rise to the imagination and prescriptive capacity to take beyond the art and magic of prescribing surface designs, both horizontal and vertical.

The applications and uses of COMPAC® designs are infinite, considering both spaces (kitchens, bathrooms, dining rooms, living rooms, furniture and outdoor) and uses (worktops, floors, sinks, claddings, walls, facades or bathrooms).

Atelier<sup>™</sup> allows you to dress any surface, lending a hand to magic and looking closely to how a dream can become reality.

Atelier <sup>™</sup> teaches us that seeing is believing.

The perfect tool to show continuous large-size veining designs on broad surfaces in a weightless way.